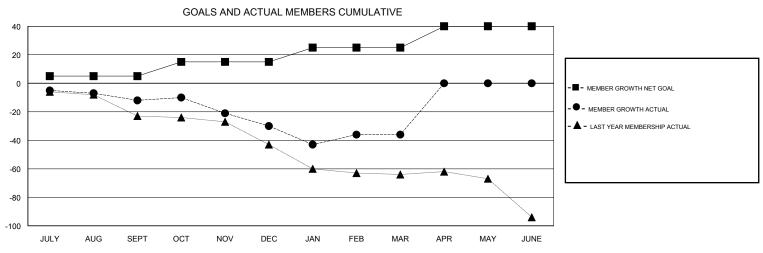

## **GREGORY GILLIAM LOCATION OKLAHOMA GMT CA** Clubs Members RESULTS FOR 2018-2019 RESULTS FOR 2018-2019 NEW CLUBS NEW CLUB GOAL DROPPED CLUBS MEMBER GROWTH NET MEMBER GROWTH DROPPED QUARTER QUARTER GOAL ACTUAL MEMBERS ACTUAL (including transfers) 0 0 0 5 24 35 JULY/AUG/SEPT JULY/AUG/SEPT 0 0 10 25 43 OCT/NOV/DEC OCT/NOV/DEC 0 0 28 31 1 10 JAN/FEB/MAR JAN/FEB/MAR 0 0 0 0 0 15 APR/MAY/JUNE APR/MAY/JUNE

## GOALS AND ACTUAL NEW CLUBS CUMULATIVE

| DROPPED CLUBS: 1  DROPPED MEMBERS |         | 25 CLUBS OF 46 ADDED 1 OR MORE<br>NEW MEMBERS | GENDER DISTRIBUTION  MALE 972 (75.58%)  FEMALE 314 (24.42%)  Women Percentage Fiscal Year Goal: 0% |     |
|-----------------------------------|---------|-----------------------------------------------|----------------------------------------------------------------------------------------------------|-----|
| DECEASED                          | 14      | CLICK HERE FOR CUMULATIVE  MEMBERSHIP DATA    | TOTAL FAMILY UNIT MEMBERS                                                                          | 157 |
| CLUB CANCELLED OTHER              | 0<br>95 |                                               | FAMILY MEMBERS PAYING HALF                                                                         | 81  |
| TOTAL                             | 109     |                                               | DUES                                                                                               |     |